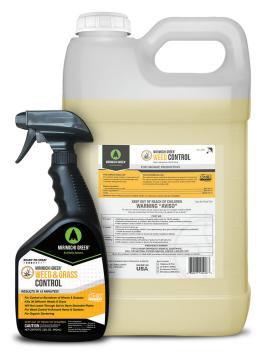

The formulation is available in an easy-mix concentrate and in a ready-to-use spray. The product does not require a surfactant and will start showing results after just 15 minutes. The powerful organic formula acts on contact and is rainfast in two hours after drying. Because **Mirimichi Green Weed Control** is rapidly broken down in the soil, there is no chance for environmental buildup or runoff into waterways and it will not leach through the soil to harm desirable plants. The EPA registered and OMRI Listed product is sure to control and burndown annual and perennial weeds and grasses.

## CONCENTRATE MIRIMICHI GREEN WEED CONTROL ACTIVE INGREDIENT:

This product is protected by U.S. Patent No. 6,323,156 EPA Reg. No. 87663-3-90778 EPA Est. No. 72038-DE-1 EPA Reg. No. 87663-15-90778

# READY TO USE SPRAY MIRIMICHI GREEN WEED & GRASS CONTROL ACTIVE INGREDIENT:

For additional application information, Spanish language instructions, or to get help with this product, visit MirimichiGreen.com.

## AVAILABLE SIZES:

32 ounces 1 gallon 2.5 gallons 30 gallons 250 gallons